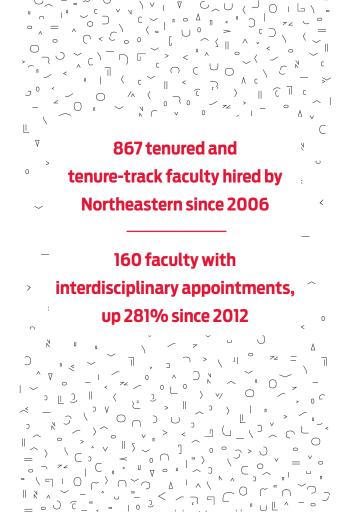

Experience powered by Northeastern.** 



## EXPERIENCE POWERED BY NORTHEASTERN—AND YOU

No university can achieve greatness without a brilliant, distinguished faculty. As Northeastern continues to draw the brightest students from around the globe, the university also needs to attract faculty who are charting the future of their fields and bringing fresh insights and bold ideas to their teaching and research.

Through philanthropic support of our faculty, donors will not only help boost the university's ability to attract and retain extraordinary researchers, teachers, and mentors, but recognize a deserving faculty member for their outstanding achievements. Doing so signals Northeastern's ongoing commitment to excellence, and powers the university's future growth and ability to innovate.